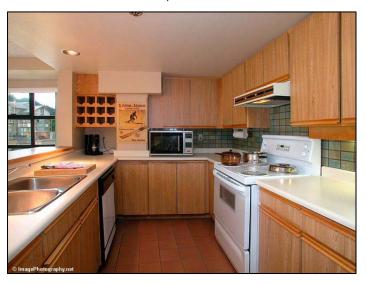

## **FEATURES**

- Down bedding
- Wood burning fireplace
- Washer/dryer
- Gourmet equipped kitchen
- Dishwasher
- Underground parking
- Equipment Storage room
- Cable TV, VCR